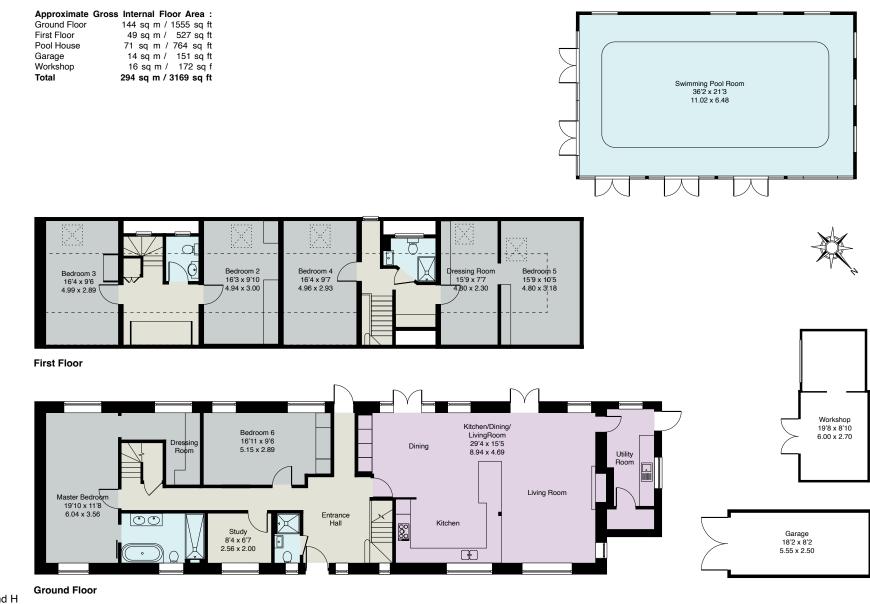

RECEPTION HALL · CLOAK/SHOWER ROOM · STUDY · KITCHEN/DINING ROOM OPEN TO LIVING ROOM • UTILITY ROOM · MASTER BEDROOM WITH DRESSING ROOM AND EN SUITE BATH & SHOWER ROOM • GROUND FLOOR DOUBLE BEDROOM/SITTING ROOM • FOUR FIRST FLOOR BEDROOMS • SHOWER ROOM & CLOAKROOM • DETACHED INDOOR HEATED SWIMMING POOL • LANDSCAPED WALLED GARDEN • SINGLE GARAGE • THREE CAR PARKING BAY PLUS FURTHER PARKING • OUTBUILDINGS