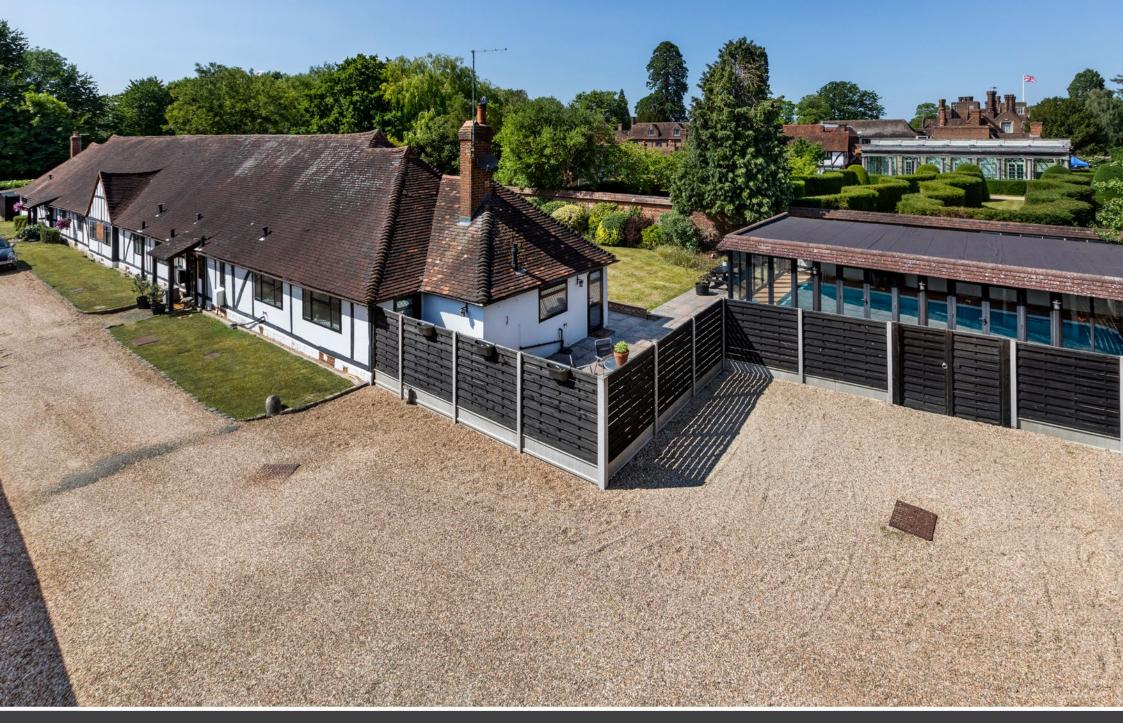

## 2 Black Lake Close

Egham • Surrey

£1,350,000 Freehold

An outstanding character home which has been altered & updated to an excellent standard to create superb family accommodation, enjoying private walled gardens & indoor swimming pool.

RECEPTION HALL · CLOAK/SHOWER ROOM · STUDY · KITCHEN/DINING ROOM OPEN TO LIVING ROOM • UTILITY ROOM · MASTER BEDROOM WITH DRESSING ROOM AND EN SUITE BATH & SHOWER ROOM • GROUND FLOOR DOUBLE BEDROOM/SITTING ROOM • FOUR FIRST FLOOR BEDROOMS • SHOWER ROOM & CLOAKROOM • DETACHED INDOOR HEATED SWIMMING POOL • LANDSCAPED WALLED GARDEN • SINGLE GARAGE • THREE CAR PARKING BAY PLUS FURTHER PARKING • OUTBUILDINGS

## Description

2 Black Lake Close is a truly unique offering; the current owners have transformed the accommodation of this characterful building to provide outstanding space including an excellent open plan kitchen/dining/living room and a superb master bedroom suite, the detached pool house with 10m x 5m pool is superb and the private walled gardens are a delight. This lovely home in our opinion truly is a 'must see'.