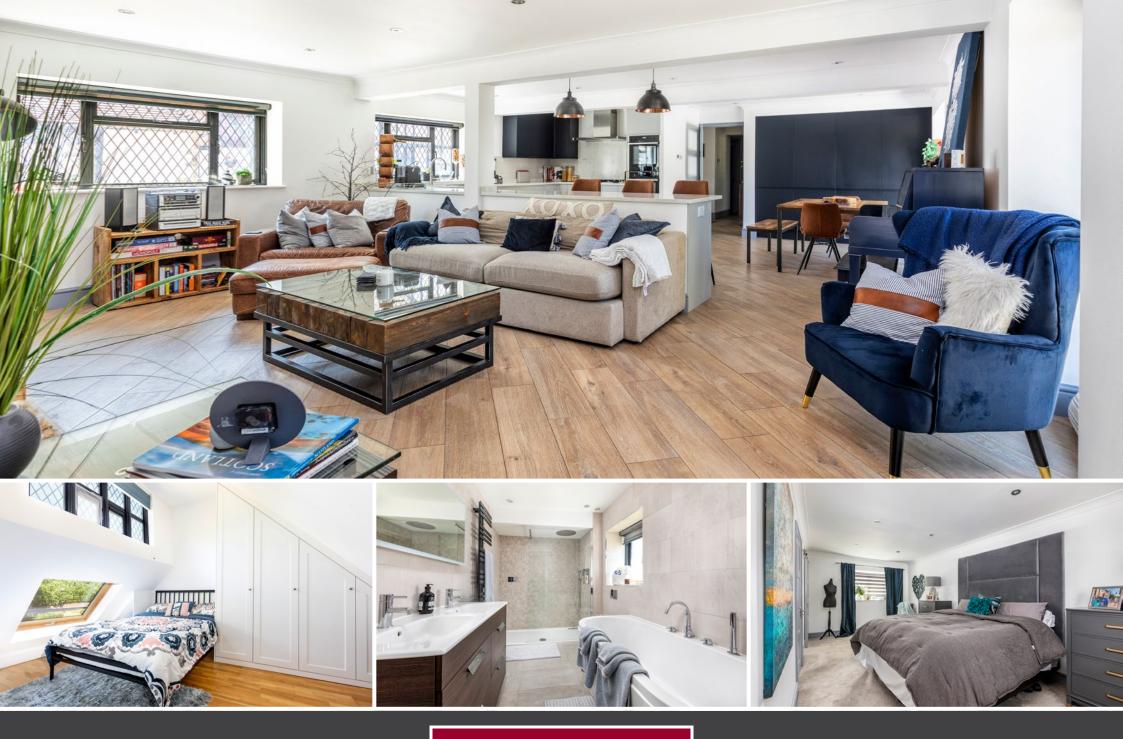

RECEPTION HALL · CLOAK/SHOWER ROOM · STUDY · KITCHEN/DINING ROOM OPEN TO LIVING ROOM • UTILITY ROOM · MASTER BEDROOM WITH DRESSING ROOM AND EN SUITE BATH & SHOWER ROOM • GROUND FLOOR DOUBLE BEDROOM/SITTING ROOM • FOUR FIRST FLOOR BEDROOMS • SHOWER ROOM & CLOAKROOM • DETACHED INDOOR HEATED SWIMMING POOL • LANDSCAPED WALLED GARDEN • SINGLE GARAGE • THREE CAR PARKING BAY PLUS FURTHER PARKING • OUTBUILDINGS