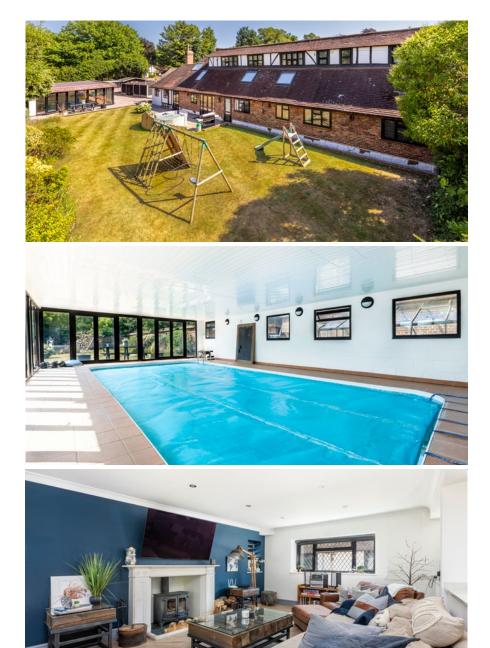

RECEPTION HALL · CLOAK/SHOWER ROOM · STUDY · KITCHEN/DINING ROOM OPEN TO LIVING ROOM • UTILITY ROOM · MASTER BEDROOM WITH DRESSING ROOM AND EN SUITE BATH & SHOWER ROOM • GROUND FLOOR DOUBLE BEDROOM/SITTING ROOM • FOUR FIRST FLOOR BEDROOMS • SHOWER ROOM & CLOAKROOM • DETACHED INDOOR HEATED SWIMMING POOL • LANDSCAPED WALLED GARDEN • SINGLE GARAGE • THREE CAR PARKING BAY PLUS FURTHER PARKING • OUTBUILDINGS

## Description

2 Black Lake Close is a truly unique offering; the current owners have transformed the accommodation of this characterful building to provide outstanding space including an excellent open plan kitchen/dining/living room and a superb master bedroom suite, the detached pool house with 10m x 5m pool is superb and the private walled gardens are a delight. This lovely home in our opinion truly is a 'must see'.