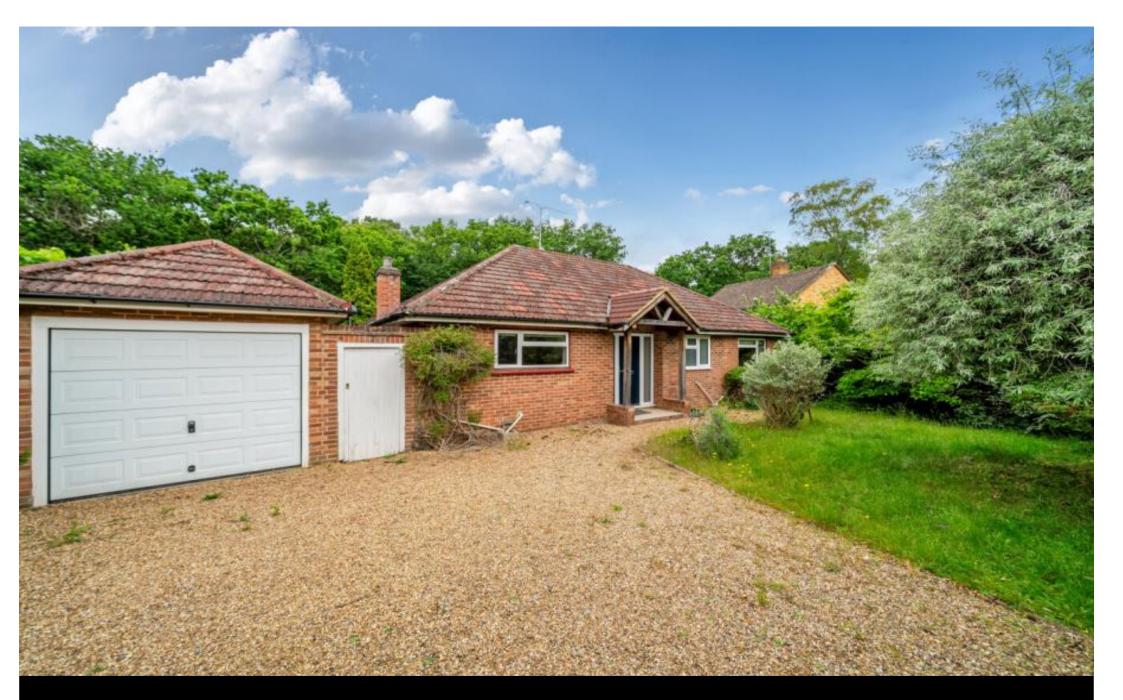

Virginia Water

£2,300 Per calendar month

BUCKINGHAMS

A delightful 2/3 bedroom bungalow situated in Virginia Water. Set on a mature plot of over a third of an acre, with a lovely outlook backing onto woodland. Unfurnished. EPC: D67. Council Tax Band G. Gas central heating.