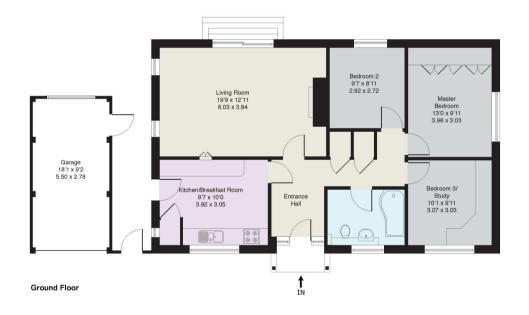

 94 Harpesford Avenue, Virginia Water

 Approximate Gross Internal Floor Area :

 Main House
 85 sq m / 916 sq ft

 Garage
 15 sq m / 165 sq ft

 Total
 100 sq m / 105 sq ft

Ref: 94HA8011402203 Buckinghams HPI #2020 Tel: 07314 00 77 21 mattehollandpholoimaging.com Not to Scale. Any Areas, measurements or distances given are maximum and acporximate only, no decisions without checking should be made when reliant upon them.