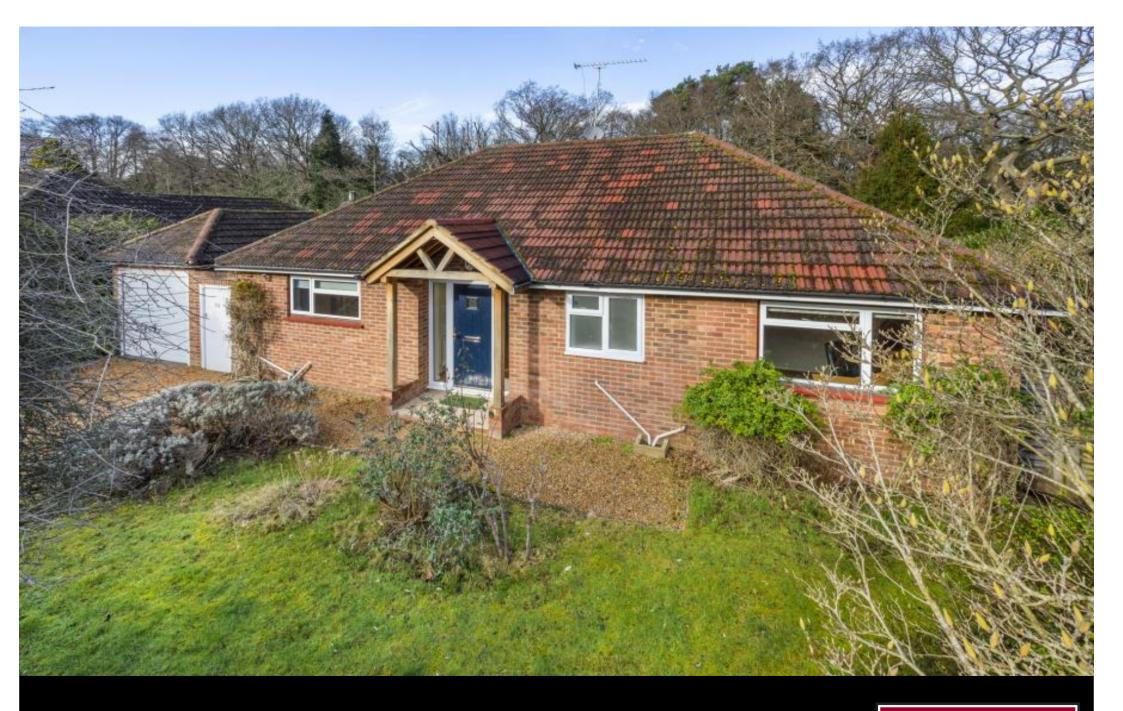

## A delightful 2/3 bedroom bungalow situated in Virginia Water. Set on a mature plot of over a third of an acre, with a lovely outlook backing onto woodland. Unfurnished. EPC: D67. Council Tax Band G. Gas central heating.