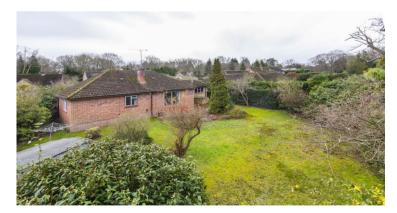

## A delightful 2/3 bedroom bungalow situated in Virginia Water. Set on a mature plot of over a third of an acre, with a lovely outlook backing onto woodland. Unfurnished. EPC: D67. Council Tax Band G. Gas central heating.