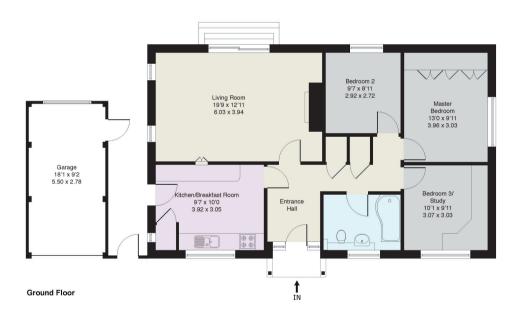

## 94 Harpesford Avenue, Virginia Water

 Approximate
 Gross
 Internal
 Floor
 Area

 Main House
 85 sq m / 916 sq ft

 Garage
 15 sq m / 165 sq ft

 Total
 100 sq m / 1081 sq ft

Ref. 94HAB011402203 Buckinghams
HP I © 2020 Tel. (75 H a 07 7 27 I a matterhollar ophrotorimaging.com
Not to Scale. Any Areas, measurements or distances given are maximum and approximate only, no decisions without checking should be made when reliant upon them.