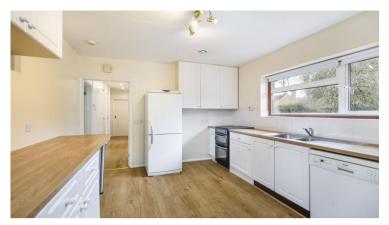

## A delightful 2/3 bedroom bungalow situated in Virginia Water. Set on a mature plot of over a third of an acre, with a lovely outlook backing onto woodland. Unfurnished. EPC: D67. Council Tax Band G. Gas central heating.