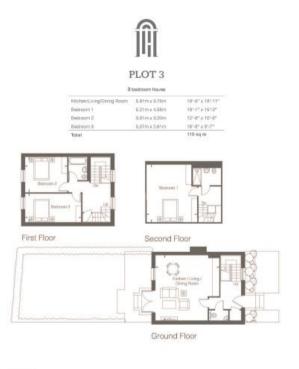

We reach dimensions are indiced to a 52-500 km (21) televates. It before and batteries because an indicative only and range to adjust to change. Hence consult the failes Advisor for specific room dimensions and internal legends. This information is for get/basic outry and data and family any part of any institution constraints and an anisotry.