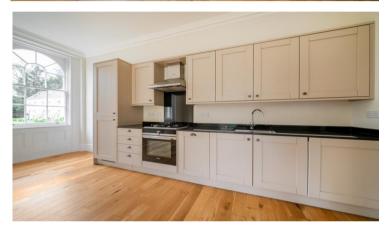

Egham, Surrey

£1,600 Per calendar month

BUCKINGHAMS

A unique and spacious one bedroom ground floor apartment situated in Luddington House,Virginia Water.Allocated parking for two vehicles, one of which incorporates a charging point for an electric or hybrid vehicle. Unfurnished. EPC:73. Council Tax Band D.