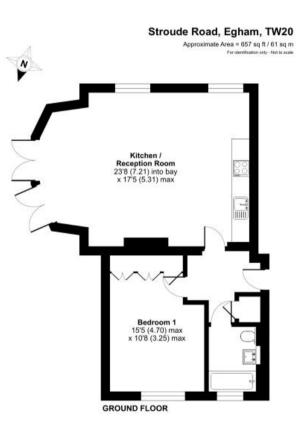

Poor para produced in accordance with 9023 Property Mossurement 2nd Edition.
Instrumenting International Property Measurement Blandanch (PMB2 Residential). O riphecom 2028.
Produced for Bookinghams. REF: 1202092