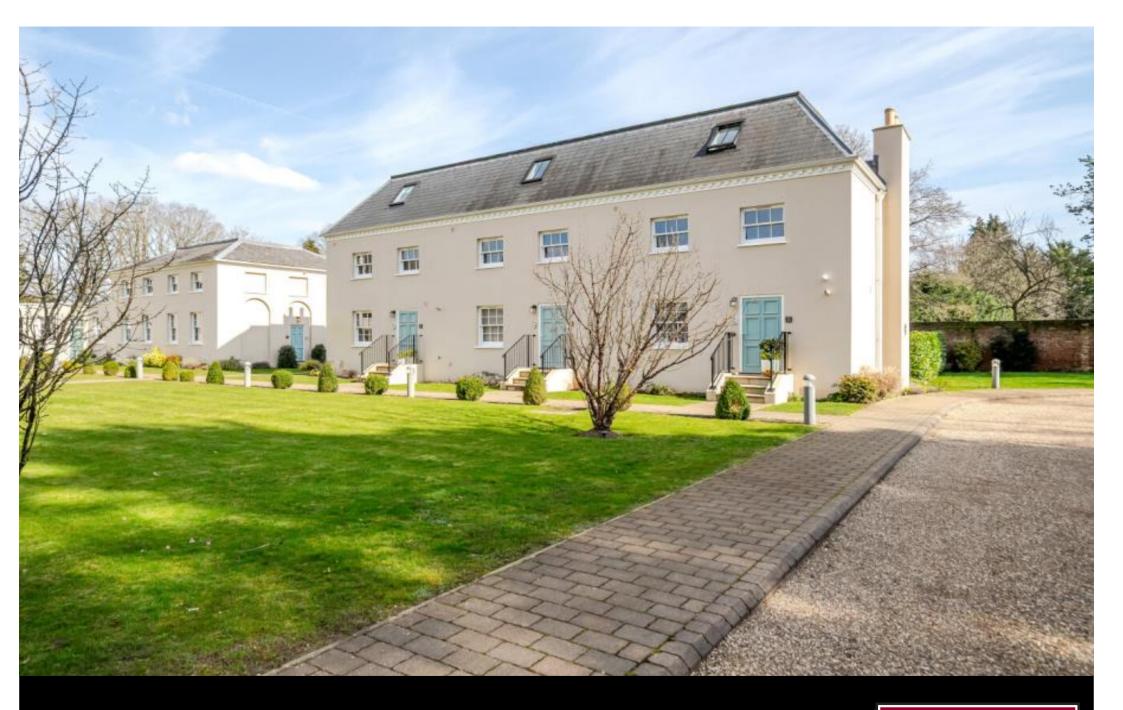

A beautifully presented three bedroom townhouse situated in a gated development conveniently located between Virginia Water and Eghamwo parking spaces incorporating a charging point for an electric/hybrid vehicle. Council Tax Band F. Unfurnished. EPC:B86.