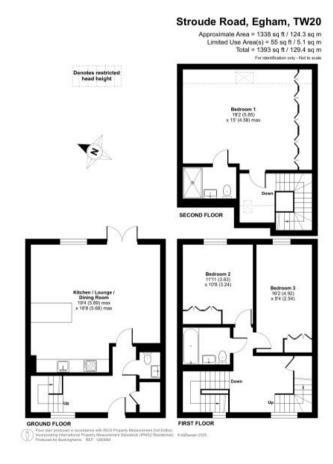

A beautifully presented three bedroom townhouse situated in a gated development conveniently located between Virginia Water and Eghamwo parking spaces incorporating a charging point for an electric/hybrid vehicle. Council Tax Band F. Unfurnished. EPC:B86.