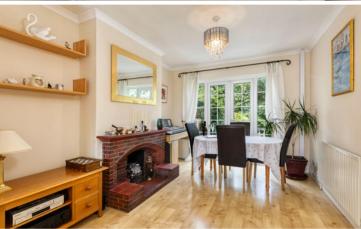

- SPACIOUS EXTENDED FAMILY HOME
- THREE BRIGHT RECEPTION ROOMS
- DRIVEWAY PROVIDING AMPLE PARKING
- LONDON WATERLOO FROM 42 MINS
- FOUR BEDROOMS, MASTER EN SUITE
- REAR GARDEN ADJOINING WOODLAND
- WALKING DISTANCE TO VILLAGE CENTRE & RAIL STATION
- COUNCIL TAX BAND E, ALL MAINS SERVICES

## Description

This is a well designed home which has been extended over two floors to create superb family & entertaining space over two floors; the rear garden extends to over 85 feet and enjoys a lovely outlook, backing onto Cabrera Trust woodland and the location is ideal, being a quiet, popular residential road just a short walk to local shops and within of Virginia Water village centre & rail station.