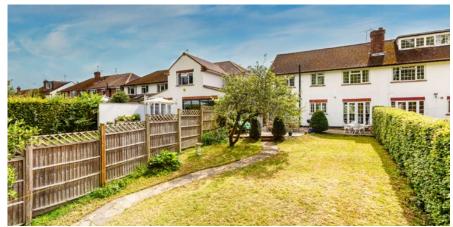

## Description

This is a well designed home which has been extended over two floors to create superb family & entertaining space over two floors; the rear garden extends to over 85 feet and enjoys a lovely outlook, backing onto Cabrera Trust woodland and the location is ideal, being a quiet, popular residential road just a short walk to local shops and within of Virginia Water village centre & rail station.