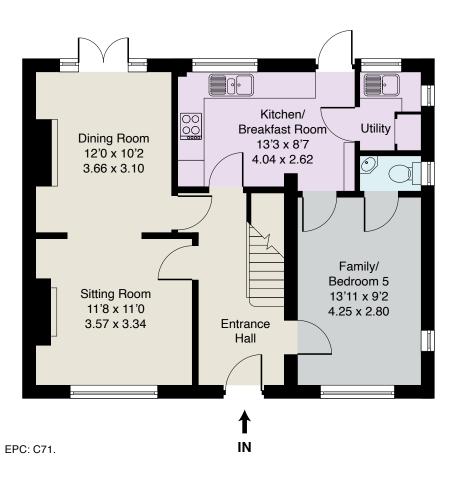

RECEPTION HALL · CLOAKROOM · SITTING ROOM · DINING ROOM · FAMILY ROOM/5TH
BEDROOM · KITCHEN/BREAKFAST ROOM · UTILITY ROOM · MASTER BEDROOM WITH
EN SUITE BATHROOM · THREE FURTHER BEDROOMS · FAMILY BATHROOM · LARGE
DRIVEWAY PROVIDING AMPLE PARKING · PRIVATE REAR GARDEN ADJOINING WOODLAND

 Approximate
 Gross
 Internal
 Floor
 Area
 :

 Ground Floor
 62.78 sq m / 676 sq ft

 First Floor
 62.78 sq m / 676 sq ft

 Total
 125.60 sq m / 1352 sq ft