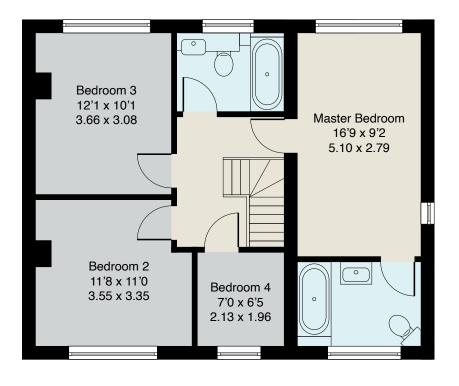

RECEPTION HALL · CLOAKROOM · SITTING ROOM · DINING ROOM · FAMILY ROOM/5TH
BEDROOM · KITCHEN/BREAKFAST ROOM · UTILITY ROOM · MASTER BEDROOM WITH
EN SUITE BATHROOM · THREE FURTHER BEDROOMS · FAMILY BATHROOM · LARGE
DRIVEWAY PROVIDING AMPLE PARKING · PRIVATE REAR GARDEN ADJOINING WOODLAND

 Approximate
 Gross
 Internal
 Floor
 Area
 :

 Ground Floor
 62.78 sq m / 676 sq ft

 First Floor
 62.78 sq m / 676 sq ft

 Total
 125.60 sq m / 1352 sq ft