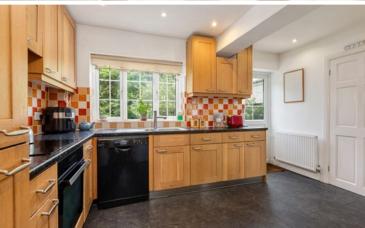

RECEPTION HALL · CLOAKROOM · SITTING ROOM · DINING ROOM · FAMILY ROOM/5TH
BEDROOM · KITCHEN/BREAKFAST ROOM · UTILITY ROOM · MASTER BEDROOM WITH
EN SUITE BATHROOM · THREE FURTHER BEDROOMS · FAMILY BATHROOM · LARGE
DRIVEWAY PROVIDING AMPLE PARKING · PRIVATE REAR GARDEN ADJOINING WOODLAND

## Description

This is a well designed home which has been extended over two floors to create superb family & entertaining space over two floors; the rear garden extends to over 85 feet and enjoys a lovely outlook, backing onto Cabrera Trust woodland and the location is ideal, being a quiet, popular residential road just a short walk to local shops and within of Virginia Water village centre & rail station.