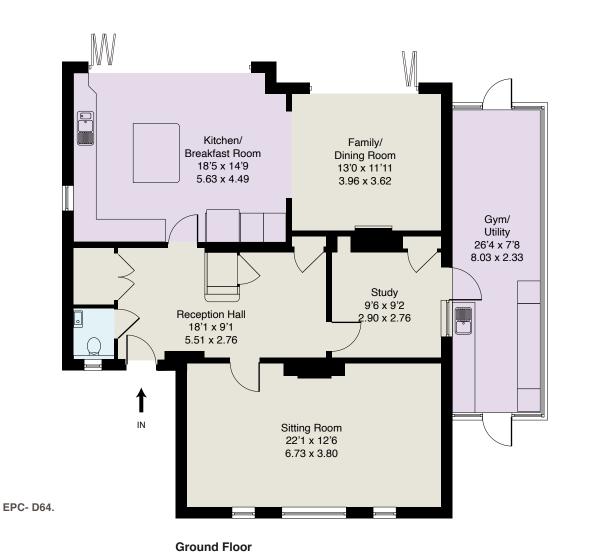

RECEPTION HALL · CLOAKROOM · LARGE SITTING ROOM · OPEN PLAN KITCHEN/DINING/
FAMILY ROOM · STUDY · UTILITY ROOM/GYM · MASTER BEDROOM WITH EN SUITE SHOWER
ROOM · TWO FURTHER DOUBLE BEDROOMS · FAMILY BATH & SHOWER ROOM · DRIVEWAY
PROVIDING AMPLE PARKING FOR SEVERAL VEHICLES · LARGE PRIVATE REAR GARDEN

## Description

Bretton is a well planned family home; offering three spacious double bedrooms to the first floor, a very generously proportioned sitting room and a superb open plan kitchen/dining/family room across the full width of the rear of the house opening out onto a very private garden this is a property suited equally to both family living and entertaining.

## Approximate Gross Internal Floor Area:

mportant Notice

These particulars and measurements are believed to be correct but their accuracy is not guaranteed by the Vendor or Vendor's Agents and they do not constitute any part of a contract. It is not our Company Policy to test services and domestic appliances so we cannot verify that they are in working order. The buyer is advised to obtain verification from their Solicitor or Surveyor.