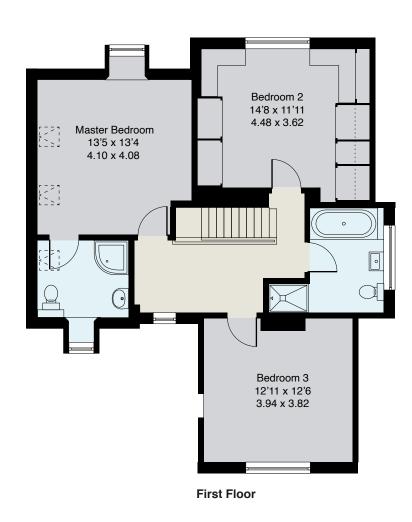

RECEPTION HALL · CLOAKROOM · LARGE SITTING ROOM · OPEN PLAN KITCHEN/DINING/
FAMILY ROOM · STUDY · UTILITY ROOM/GYM · MASTER BEDROOM WITH EN SUITE SHOWER
ROOM · TWO FURTHER DOUBLE BEDROOMS · FAMILY BATH & SHOWER ROOM · DRIVEWAY
PROVIDING AMPLE PARKING FOR SEVERAL VEHICLES · LARGE PRIVATE REAR GARDEN

## Description

Bretton is a well planned family home; offering three spacious double bedrooms to the first floor, a very generously proportioned sitting room and a superb open plan kitchen/dining/family room across the full width of the rear of the house opening out onto a very private garden this is a property suited equally to both family living and entertaining.

## Approximate Gross Internal Floor Area:

mportant Notice

These particulars and measurements are believed to be correct but their accuracy is not guaranteed by the Vendor or Vendor's Agents and they do not constitute any part of a contract. It is not our Company Policy to test services and domestic appliances so we cannot verify that they are in working order. The buyer is advised to obtain verification from their Solicitor or Surveyor.