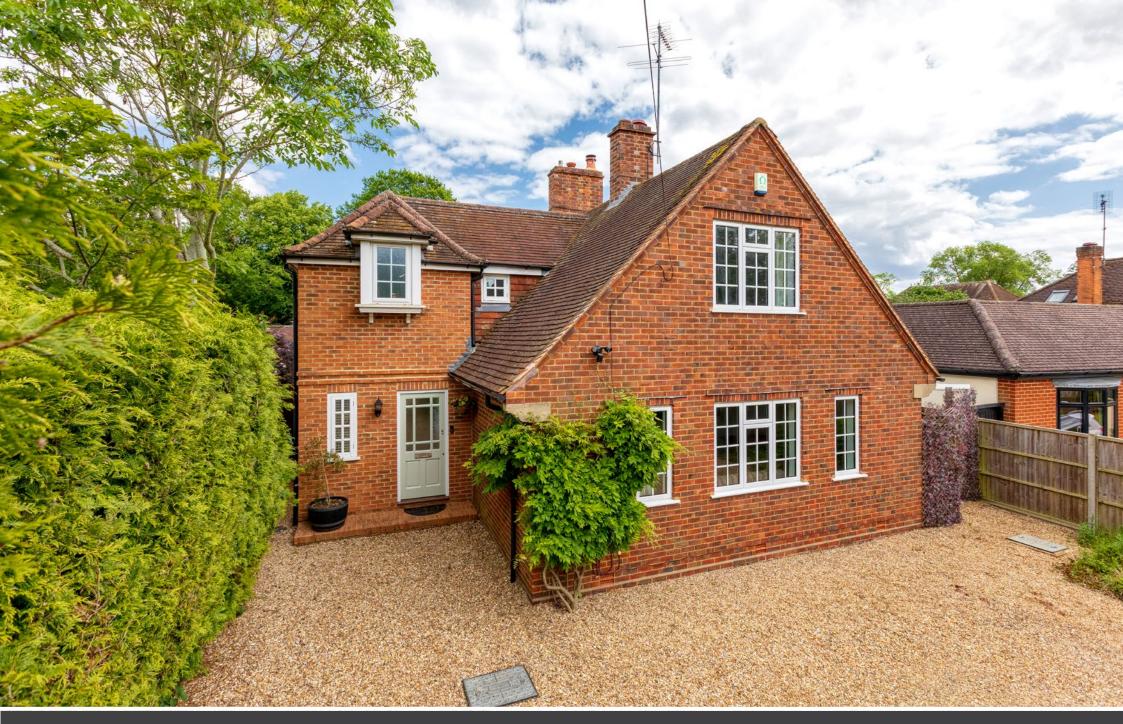

## **Bretton**

Luddington Avenue • Virginia Water • Surrey • GU25 4DF

£1,095,000 Freehold

A unique detached family home offering superb living accommodation & very private rear garden on a plot of approximately a quarter of an acre.

- INDIVIDUAL DETACHED FAMILY HOME
- 3 DOUBLE BEDROOMS, MASTER EN SUITE
- LARGE DRIVEWAY WITH AMPLE PARKING
- LONDON WATERLOO FROM 43 MINS
- EXCELLENT OPEN PLAN KITCHEN/FAMILY SPACE
- PRIVATE GARDENS. PLOT MEASURING 0.23 ACRES
- VIRGINIA WATER SHOPS & RAIL STATION 1 MILE APPROX
- COUNCIL TAX BAND G, ALL MAINS SERVICES

RECEPTION HALL · CLOAKROOM · LARGE SITTING ROOM · OPEN PLAN KITCHEN/DINING/
FAMILY ROOM · STUDY · UTILITY ROOM/GYM · MASTER BEDROOM WITH EN SUITE SHOWER
ROOM · TWO FURTHER DOUBLE BEDROOMS · FAMILY BATH & SHOWER ROOM · DRIVEWAY
PROVIDING AMPLE PARKING FOR SEVERAL VEHICLES · LARGE PRIVATE REAR GARDEN

## Description

Bretton is a well planned family home; offering three spacious double bedrooms to the first floor, a very generously proportioned sitting room and a superb open plan kitchen/dining/family room across the full width of the rear of the house opening out onto a very private garden this is a property suited equally to both family living and entertaining.