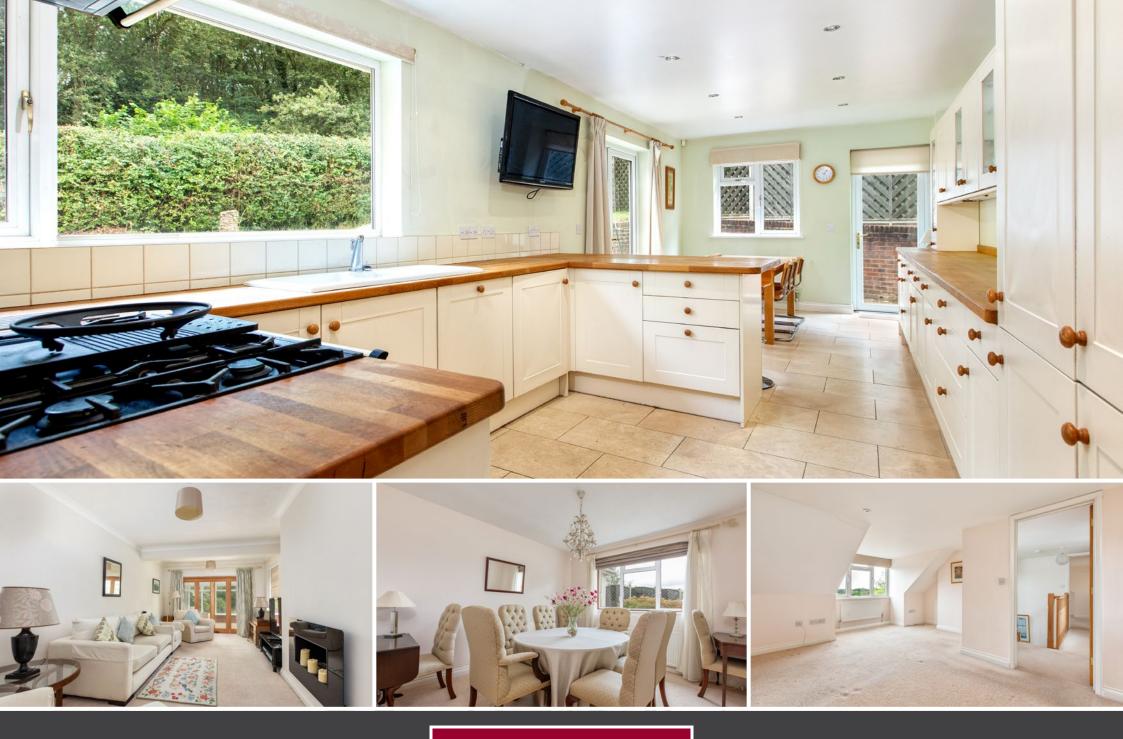

DUAL HEIGHT RECEPTION HALL · LIVING ROOM · CONSERVATORY · FITTED KITCHEN/BREAKFAST ROOM · GROUND FLOOR DOUBLE BEDROOM & BATHROOM · DINING ROOM/BEDROOM FOUR · FIRST FLOOR MASTER BEDROOM WITH EN SUITE SHOWER ROOM · SECOND DOUBLE BEDROOM · DRIVEWAY PROVIDING PARKING FOR SEVERAL VEHICLES · ATTACHED GARAGE · PRIVATE REAR GARDEN

## Description

٠

Originally a bungalow, this property has been extended and updated to provide bright and spacious accommodation on two floors including a very large kitchen/breakfast room and a superb living room; the layout provides a great deal of flexibility and if required the property provides up to four double bedrooms. The private, sunny aspect rear garden enjoys a lovely outlook backing onto Cabrera Trust woodland and the location could not be better, Hillside being a quiet tucked away close. In our view this is an opportunity not to be missed.