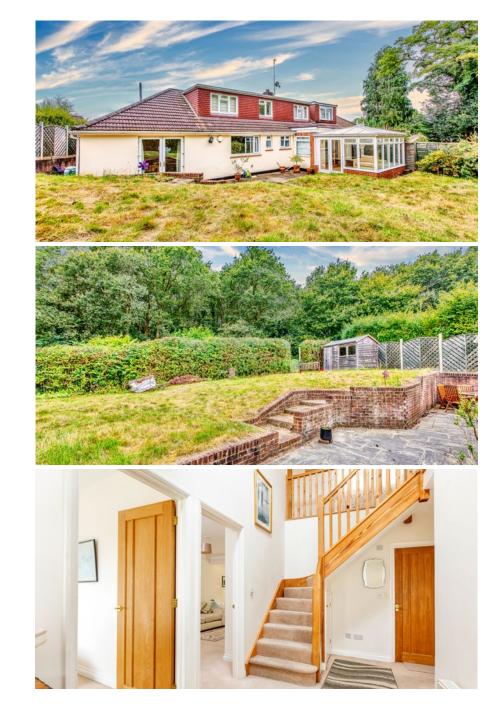

## 2 Hillside Virginia Water • Surrey • GU25 4RB £765,000

Freehold

A spacious three/four bedroom semi detached home enjoying South Westerly facing rear gardens backing woodland & situated in a quiet close of just four properties, available with no onward chain.

## Description

٠

Originally a bungalow, this property has been extended and updated to provide bright and spacious accommodation on two floors including a very large kitchen/breakfast room and a superb living room; the layout provides a great deal of flexibility and if required the property provides up to four double bedrooms. The private, sunny aspect rear garden enjoys a lovely outlook backing onto Cabrera Trust woodland and the location could not be better, Hillside being a quiet tucked away close. In our view this is an opportunity not to be missed.