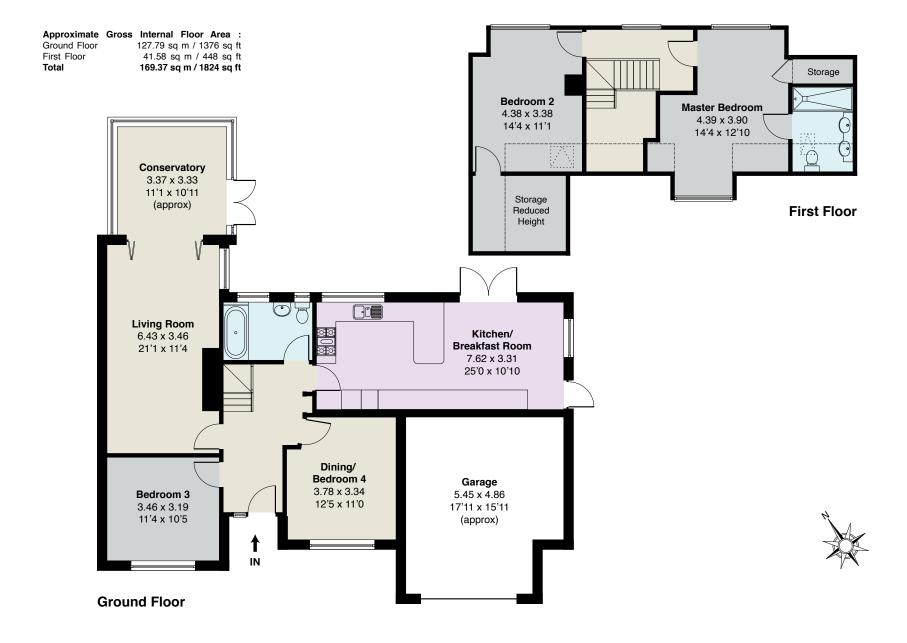

DUAL HEIGHT RECEPTION HALL · LIVING ROOM · CONSERVATORY · FITTED KITCHEN/BREAKFAST ROOM · GROUND FLOOR DOUBLE BEDROOM & BATHROOM · DINING ROOM/BEDROOM FOUR · FIRST FLOOR MASTER BEDROOM WITH EN SUITE SHOWER ROOM · SECOND DOUBLE BEDROOM · DRIVEWAY PROVIDING PARKING FOR SEVERAL VEHICLES · ATTACHED GARAGE · PRIVATE REAR GARDEN

## Description

٠

Originally a bungalow, this property has been extended and updated to provide bright and spacious accommodation on two floors including a very large kitchen/breakfast room and a superb living room; the layout provides a great deal of flexibility and if required the property provides up to four double bedrooms. The private, sunny aspect rear garden enjoys a lovely outlook backing onto Cabrera Trust woodland and the location could not be better, Hillside being a quiet tucked away close. In our view this is an opportunity not to be missed.