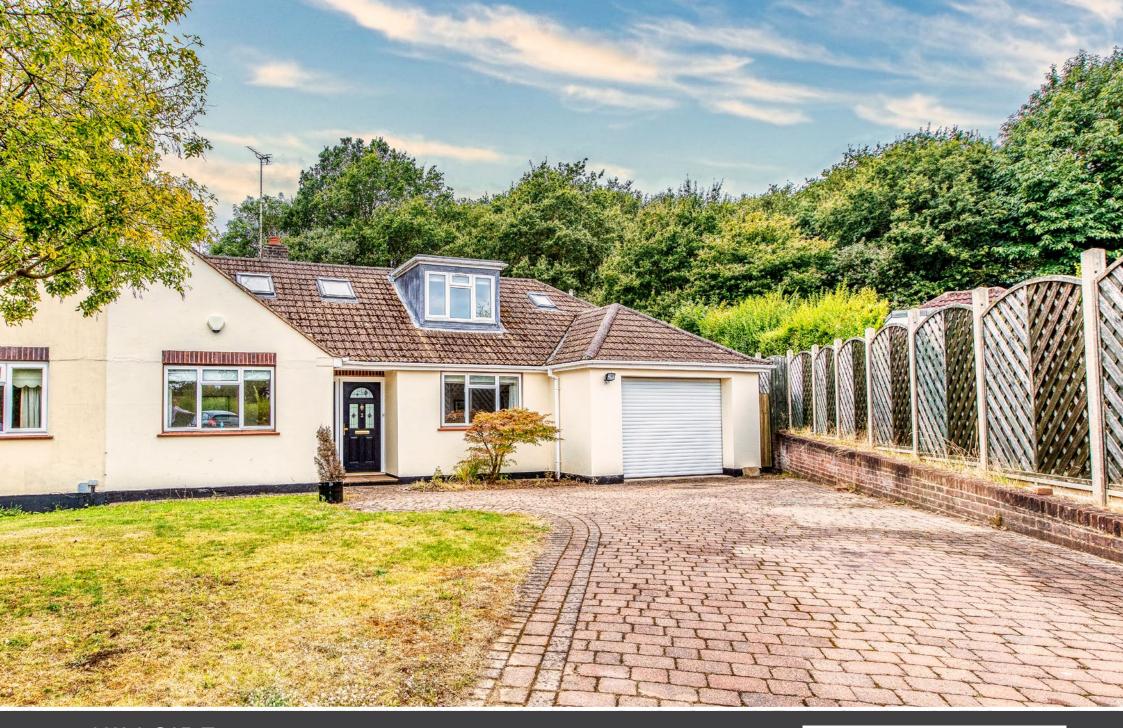

## 2 Hillside Virginia Water • Surrey • GU25 4RB £765,000

Freehold

A spacious three/four bedroom semi detached home enjoying South Westerly facing rear gardens backing woodland & situated in a quiet close of just four properties, available with no onward chain.

- LARGE EXTENDED FAMILY HOME
- QUIET CLOSE OF JUST FOUR PROPERTIES
- SOUTH WESTERLY FACING PRIVATE REAR GARDEN
- FOUR BEDROOMS, THREE RECEPTION ROOMS
- LARGE DRIVEWAY, INTEGRAL GARAGE
- OUTLOOK OVER WOODLAND TO REAR
- AVAILABLE WITH NO ONWARD CHAIN
- COUNCIL TAX BAND E, ALL MAINS SERVICES

## Description

٠

Originally a bungalow, this property has been extended and updated to provide bright and spacious accommodation on two floors including a very large kitchen/breakfast room and a superb living room; the layout provides a great deal of flexibility and if required the property provides up to four double bedrooms. The private, sunny aspect rear garden enjoys a lovely outlook backing onto Cabrera Trust woodland and the location could not be better, Hillside being a quiet tucked away close. In our view this is an opportunity not to be missed.