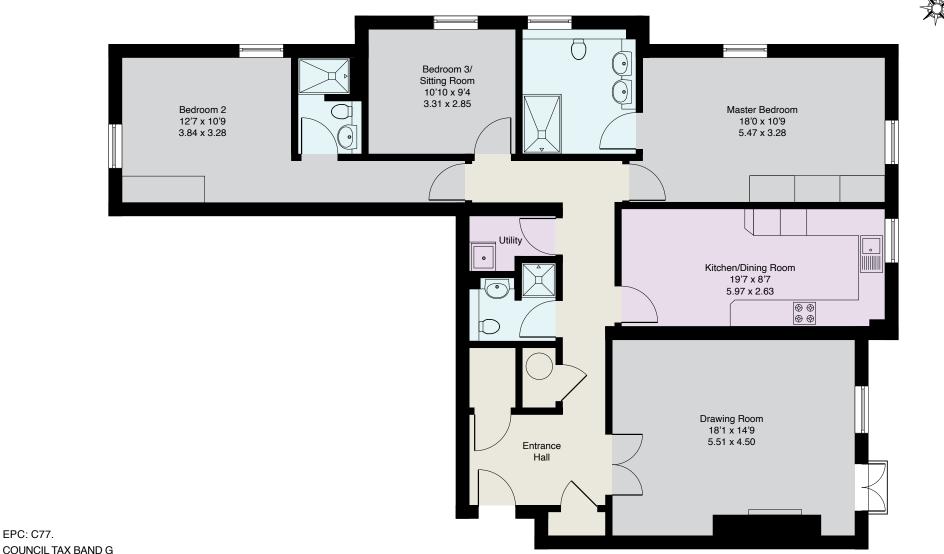

RECEPTION HALL · CLOAK/SHOWER ROOM · DRAWING ROOM · KITCHEN/DINING ROOM · UTILITY ROOM

· MASTER BEDROOM WITH SUPERB EN SUITE SHOWER ROOM · GUEST BEDROOM WITH EN SUITE

SHOWER ROOM · DOUBLE BEDROOM THREE · TWO UNDERGROUND PARKING SPACES & STORE ROOM

### Description

10 Gillespie House provides excellent living space including a bright, spacious drawing room & a large kitchen with spacious dining area; three bedroom, three bath/shower room apartments of such design and quality rarely enter the market and combining this with the outstanding facilities offered on the Virginia Park estate, including 24 hour manned security, tennis court, gym & indoor swimming pool, we strongly recommend a viewing.

#### **Important Notice**

EPC: C77.

These particulars and measurements are believed to be correct but their accuracy is not guaranteed by the Vendor or Vendor's Agents and they do not constitute any part of a contract. It is not our Company Policy to test services and domestic appliances so we cannot verify that they are in working order. The buyer is advised to obtain verification from their Solicitor or Surveyor.