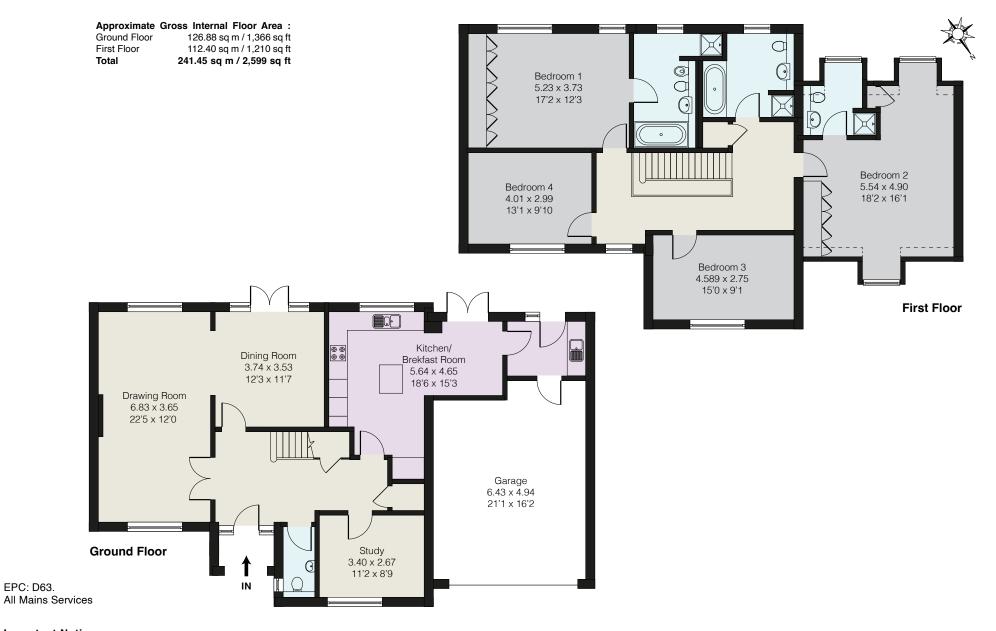

RECEPTION HALL · CLOAKROOM · DRAWING ROOM · DINING ROOM · STUDY · KITCHEN/BREAKFAST ROOM · UTILITY ROOM · MASTER BEDROOM WITH EN SUITE BATH & SHOWER ROOM

- · GUEST BEDROOM WITH EN SUITE SHOWER ROOM · TWO FURTHER DOUBLE BEDROOMS
- FAMILY BATH & SHOWER ROOM
  DRIVEWAY TO INTEGRAL DOUBLE GARAGE
  GARDENS

## Description

Detached houses on the exclusive Virginia Park estate very rarely come to the market and in our view13 Lime Tree Walk offers the best internal layout and arguably a superior location, with a rear garden enjoying a bright South Westerly aspect & being in a quiet cul de sac.