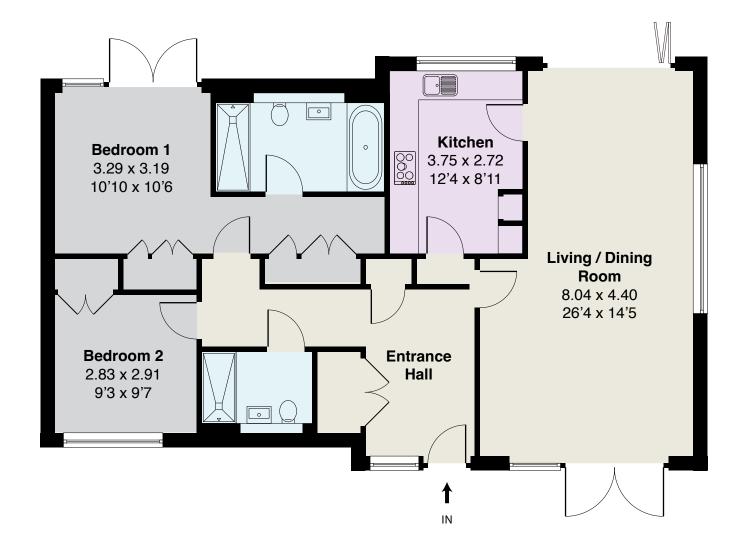

RECEPTION HALL · IMPRESSIVE LIVING/DINING ROOM WITH VAULTED CEILING · BEAUTIFULLY FITTED KITCHEN · MASTER BEDROOM WITH DRESSING ROOM · EN SUITE BATH & SHOWER ROOM · SECOND DOUBLE BEDROOM · BATHROOM · FRONT GARDEN · WALLED COURTYARD REAR GARDEN · PARKING FOR TWO VEHICLES · COMMUNAL BIKE STORE

## Description

7 Walled Garden is one of only twelve cottages recently constructed by renowned developer Berkeley Homes in Sunningdale Park's former kitchen gardens enclosed by an impressive grade II listed old sock brick wall. The property has been thoughtfully designed and benefits from a welcoming, centrally located entrance hall and a superb triple aspect living/dining room with a striking vaulted ceiling open to the kitchen fitted to an exemplary specification. There are bi-fold doors opening onto the private terrace to the rear and French doors opening to the west facing garden with stunning parkland views. There is a spacious principal bedroom suite with a luxurious en suite bath/shower room, dressing area and French doors opening directly onto the terrace. The second double bedroom is fitted with double wardrobes and enjoys views over the garden and parkland. The property is situated in a country estate of circa 79 acres providing a real sense of tranquility, with the luxury of parkland walks on your doorstep, this truly is the ideal purchase for a potential purchaser wanting to be in the country yet have all the conveniences of the nearby amenities within easy reach.