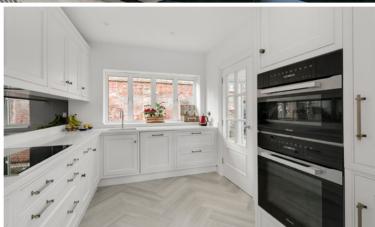

## Description

7 Walled Garden is one of only twelve cottages recently constructed by renowned developer Berkeley Homes in Sunningdale Park's former kitchen gardens enclosed by an impressive grade II listed old sock brick wall. The property has been thoughtfully designed and benefits from a welcoming, centrally located entrance hall and a superb triple aspect living/dining room with a striking vaulted ceiling open to the kitchen fitted to an exemplary specification. There are bi-fold doors opening onto the private terrace to the rear and French doors opening to the west facing garden with stunning parkland views. There is a spacious principal bedroom suite with a luxurious en suite bath/shower room, dressing area and French doors opening directly onto the terrace. The second double bedroom is fitted with double wardrobes and enjoys views over the garden and parkland. The property is situated in a country estate of circa 79 acres providing a real sense of tranquility, with the luxury of parkland walks on your doorstep, this truly is the ideal purchase for a potential purchaser wanting to be in the country yet have all the conveniences of the nearby amenities within easy reach.