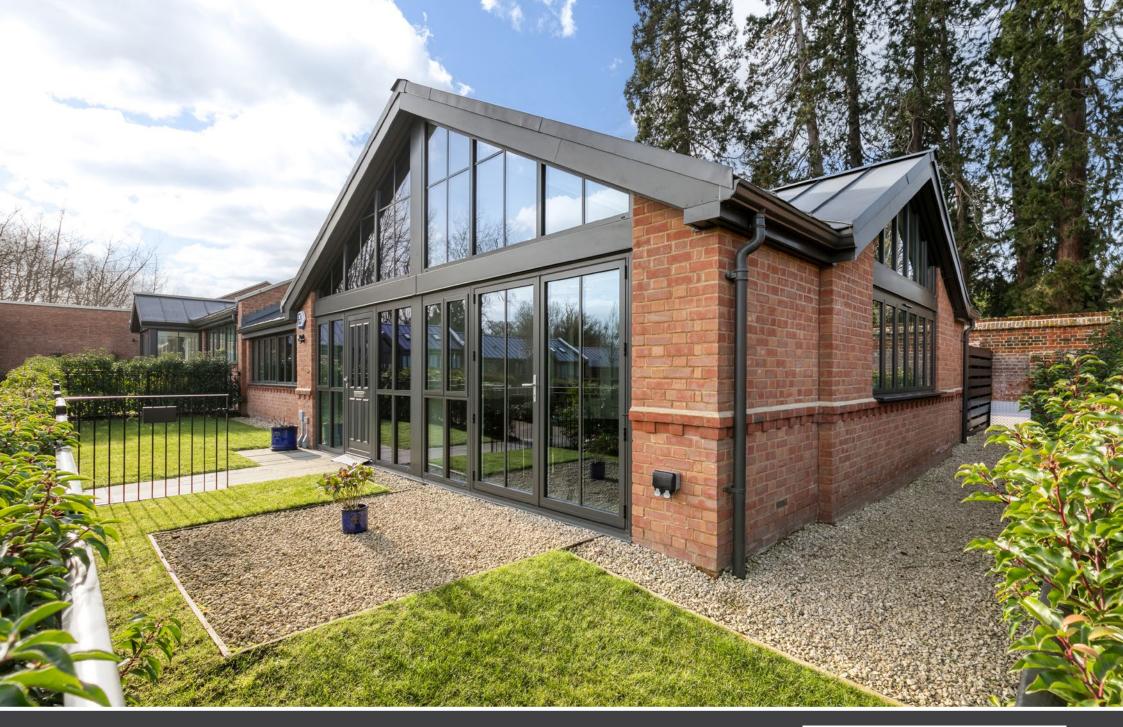

## Description

7 Walled Garden is one of only twelve cottages recently constructed by renowned developer Berkeley Homes in Sunningdale Park's former kitchen gardens enclosed by an impressive grade II listed old sock brick wall. The property has been thoughtfully designed and benefits from a welcoming, centrally located entrance hall and a superb triple aspect living/dining room with a striking vaulted ceiling open to the kitchen fitted to an exemplary specification. There are bi-fold doors opening onto the private terrace to the rear and French doors opening to the west facing garden with stunning parkland views. There is a spacious principal bedroom suite with a luxurious en suite bath/shower room, dressing area and French doors opening directly onto the terrace. The second double bedroom is fitted with double wardrobes and enjoys views over the garden and parkland. The property is situated in a country estate of circa 79 acres providing a real sense of tranquility, with the luxury of parkland walks on your doorstep, this truly is the ideal purchase for a potential purchaser wanting to be in the country yet have all the conveniences of the nearby amenities within easy reach.