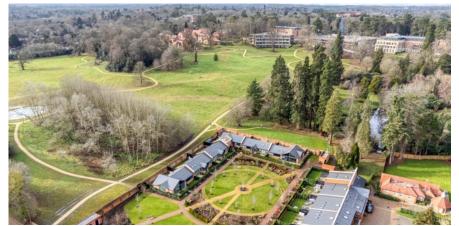

## Description

7 Walled Garden is one of only twelve cottages recently constructed by renowned developer Berkeley Homes in Sunningdale Park's former kitchen gardens enclosed by an impressive grade II listed old sock brick wall. The property has been thoughtfully designed and benefits from a welcoming, centrally located entrance hall and a superb triple aspect living/dining room with a striking vaulted ceiling open to the kitchen fitted to an exemplary specification. There are bi-fold doors opening onto the private terrace to the rear and French doors opening to the west facing garden with stunning parkland views. There is a spacious principal bedroom suite with a luxurious en suite bath/shower room, dressing area and French doors opening directly onto the terrace. The second double bedroom is fitted with double wardrobes and enjoys views over the garden and parkland. The property is situated in a country estate of circa 79 acres providing a real sense of tranquility, with the luxury of parkland walks on your doorstep, this truly is the ideal purchase for a potential purchaser wanting to be in the country yet have all the conveniences of the nearby amenities within easy reach.