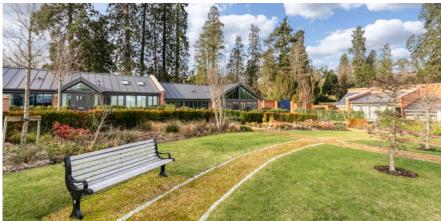

## Description

7 Walled Garden is one of only twelve cottages recently constructed by renowned developer Berkeley Homes in Sunningdale Park's former kitchen gardens enclosed by an impressive grade II listed old sock brick wall. The property has been thoughtfully designed and benefits from a welcoming, centrally located entrance hall and a superb triple aspect living/dining room with a striking vaulted ceiling open to the kitchen fitted to an exemplary specification. There are bi-fold doors opening onto the private terrace to the rear and French doors opening to the west facing garden with stunning parkland views. There is a spacious principal bedroom suite with a luxurious en suite bath/shower room, dressing area and French doors opening directly onto the terrace. The second double bedroom is fitted with double wardrobes and enjoys views over the garden and parkland. The property is situated in a country estate of circa 79 acres providing a real sense of tranquility, with the luxury of parkland walks on your doorstep, this truly is the ideal purchase for a potential purchaser wanting to be in the country yet have all the conveniences of the nearby amenities within easy reach.