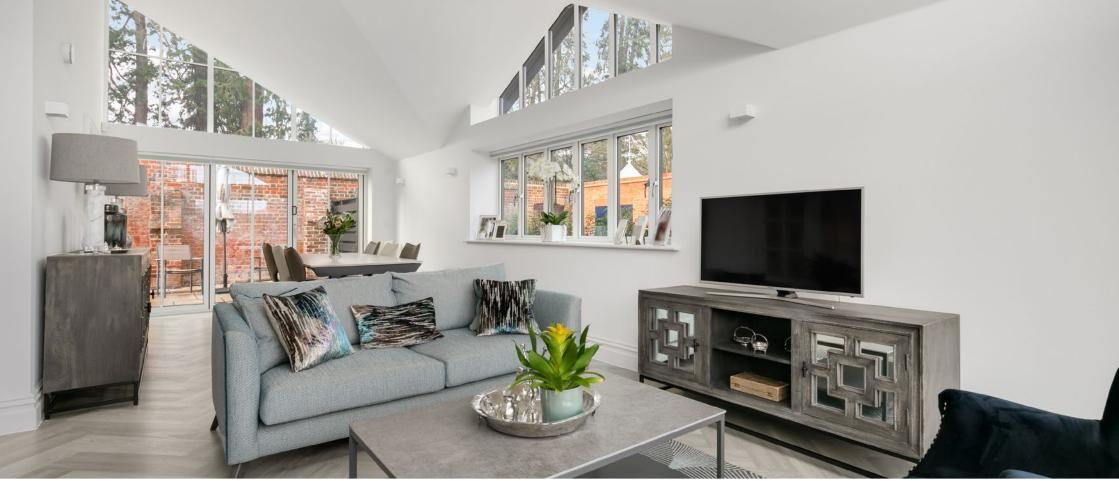

## Description

7 Walled Garden is one of only twelve cottages recently constructed by renowned developer Berkeley Homes in Sunningdale Park's former kitchen gardens enclosed by an impressive grade II listed old sock brick wall. The property has been thoughtfully designed and benefits from a welcoming, centrally located entrance hall and a superb triple aspect living/dining room with a striking vaulted ceiling open to the kitchen fitted to an exemplary specification. There are bi-fold doors opening onto the private terrace to the rear and French doors opening to the west facing garden with stunning parkland views. There is a spacious principal bedroom suite with a luxurious en suite bath/shower room, dressing area and French doors opening directly onto the terrace. The second double bedroom is fitted with double wardrobes and enjoys views over the garden and parkland. The property is situated in a country estate of circa 79 acres providing a real sense of tranquility, with the luxury of parkland walks on your doorstep, this truly is the ideal purchase for a potential purchaser wanting to be in the country yet have all the conveniences of the nearby amenities within easy reach.