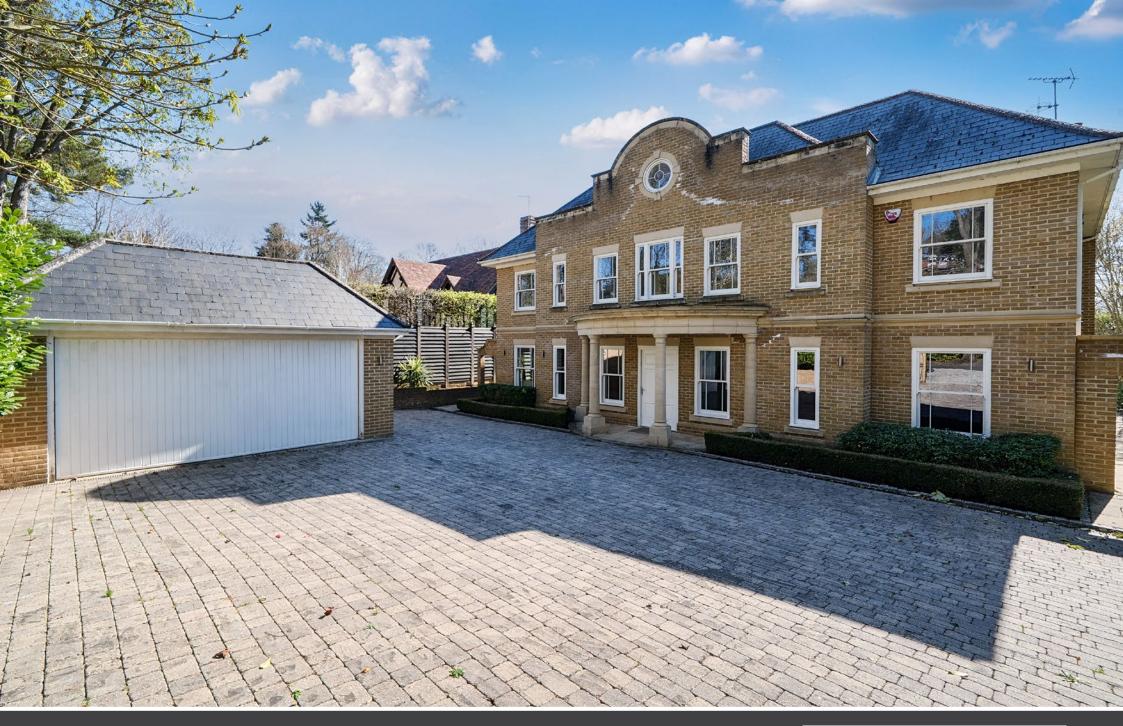

## White Ridge

Pipers End • Virginia Water • Surrey • GU25 4AW

£2,850,000 Freehold

An impressive detached home offering excellent accommodation of a high specification over four floors & enjoying private South West facing gardens, close to the village centre.

- FOUR STOREY FAMILY RESIDENCE
- ACCOMMODATION EXTENDING TO 5,734SQ.FT
- LOVELY POSITION ON THE WENTWORTH ESTATE
- LONDON WATERLOO FROM 42 MINS

- 5 BEDROOMS, 5 RECEPTION ROOMS, CINEMA
- SOUTH WEST REAR GARDENS, 0.28 ACRE PLOT
- 1/2 MILE TO VIRGINIA WATER VILLAGE CENTRE
- 2025 WENTWORTH ROAD RATE £1,594.32

## Description

White Ridge is a truly excellent home, offering well designed living & entertaining accommodation totalling 5,734sq.ft. and occupying a private plot with South West facing rear gardens. The property is situated in a highly sough after, quiet location on the Wentworth Estate yet being within easy walking distance of Virginia Water village centre with its' range of shops & restaurants plus mainline rail station with services to London Waterloo.