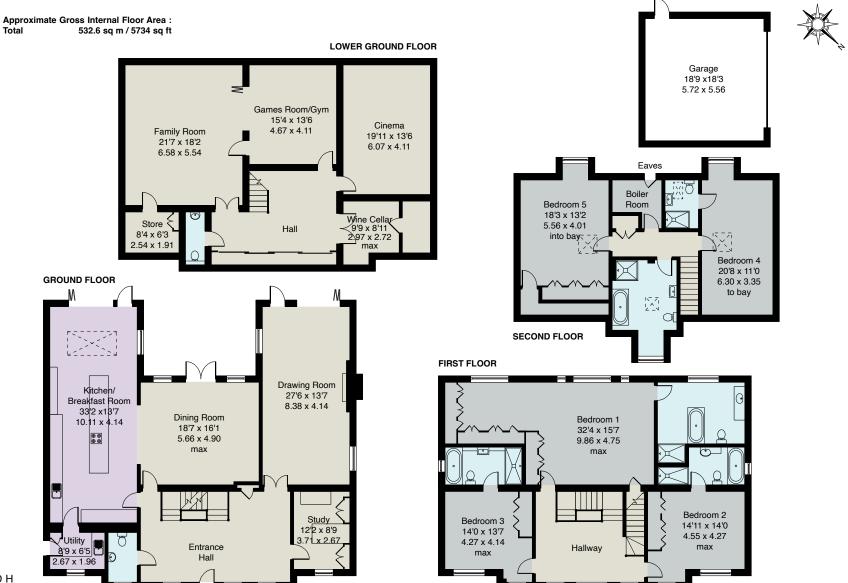

- FOUR STOREY FAMILY RESIDENCE
- ACCOMMODATION EXTENDING TO 5,734SQ.FT
- LOVELY POSITION ON THE WENTWORTH ESTATE
- LONDON WATERLOO FROM 42 MINS

- 5 BEDROOMS, 5 RECEPTION ROOMS, CINEMA
- SOUTH WEST REAR GARDENS, 0.28 ACRE PLOT
- 1/2 MILE TO VIRGINIA WATER VILLAGE CENTRE
- 2025 WENTWORTH ROAD RATE £1,594.32

RECEPTION HALL · CLOAKROOM · DRAWING ROOM · DINING ROOM · STUDY · SUPERB KITCHEN/BREAKFAST/FAMILY ROOM · UTILITY ROOM · FOUR FULL BEDROOM SUITES PLUS FIFTH BEDROOM & FAMILY BATHROOM · LOWER GROUND FLOOR PROVIDING CLOAKROOM · FAMILY ROOM · GAMES ROOM/GYM · CINEMA & WINE CELLAR · DETACHED DOUBLE GARAGE

## Description

White Ridge is a truly excellent home, offering well designed living & entertaining accommodation totalling 5,734sq.ft. and occupying a private plot with South West facing rear gardens. The property is situated in a highly sough after, quiet location on the Wentworth Estate yet being within easy walking distance of Virginia Water village centre with its' range of shops & restaurants plus mainline rail station with services to London Waterloo.