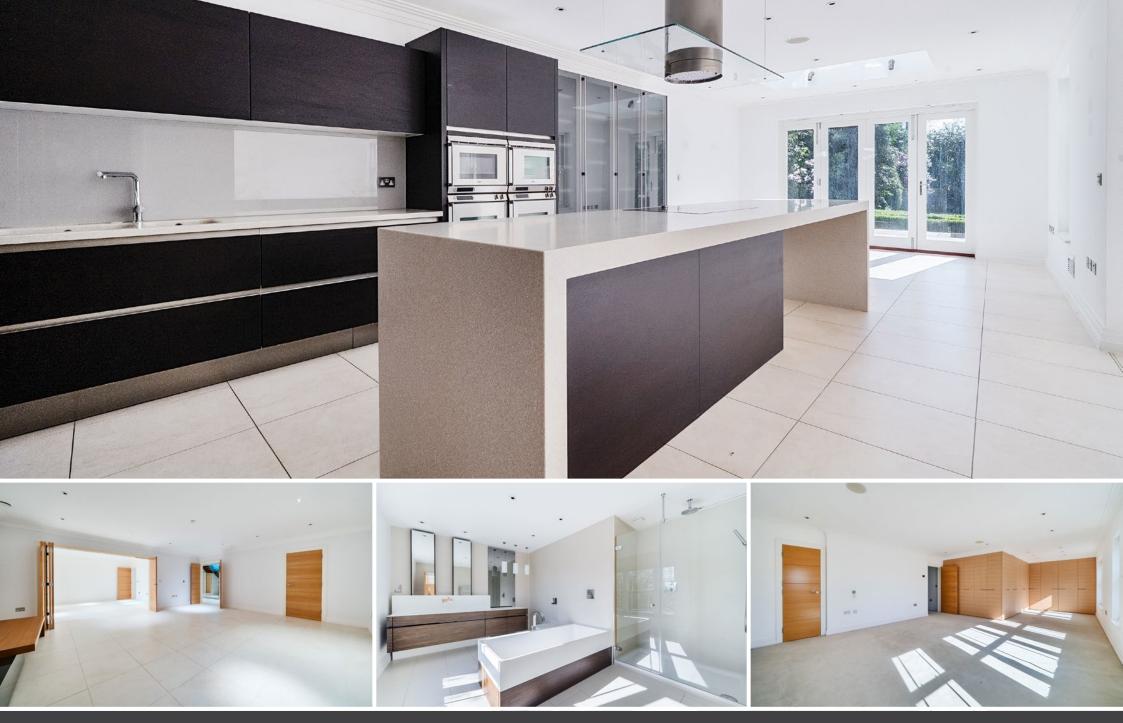

RECEPTION HALL · CLOAKROOM · DRAWING ROOM · DINING ROOM · STUDY · SUPERB KITCHEN/BREAKFAST/FAMILY ROOM · UTILITY ROOM · FOUR FULL BEDROOM SUITES PLUS FIFTH BEDROOM & FAMILY BATHROOM · LOWER GROUND FLOOR PROVIDING CLOAKROOM · FAMILY ROOM · GAMES ROOM/GYM · CINEMA & WINE CELLAR · DETACHED DOUBLE GARAGE

## Description

White Ridge is a truly excellent home, offering well designed living & entertaining accommodation totalling 5,734sq.ft. and occupying a private plot with South West facing rear gardens. The property is situated in a highly sough after, quiet location on the Wentworth Estate yet being within easy walking distance of Virginia Water village centre with its' range of shops & restaurants plus mainline rail station with services to London Waterloo.