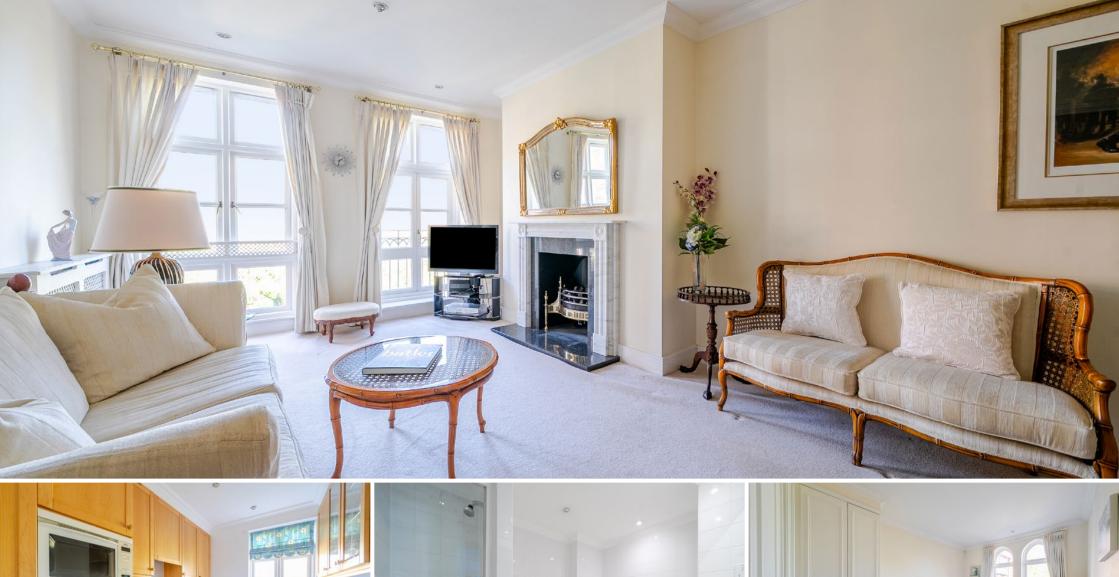

# £455,000 Share of Freehold

A well-presented first floor apartment situated in this superb, exclusive gated development close to the centre of Virginia Water village with picturesque views towards London.

## Description

20 Gillespie House is well-designed purpose built apartment construed by prestigious developer Octagon in the mid 1990's and offers versatile living accommodation approaching 1,000 square feet. Virginia Park is a sought after development in central Virginia Water offering 24 hour security plus communal indoor swimming pool, gymnasium, Sport Halls and outdoor tennis courts. Offered for sale with no onward chain.