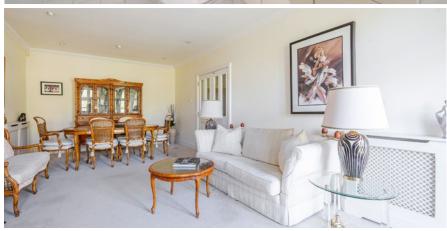

RECEPTION HALL . LIVING/DINING ROOM . KITCHEN/BREAKFAST ROOM . UTILITY CUPBOARD

- · MASTER BEDROOM WITH EN SUITE BATH & SHOWER ROOM · SECOND DOUBLE BEDROOM
- · SHOWER ROOM · UNDERGROUND PARKING FOR TWO VEHICLES · STORAGE CUPBOARD
- · COMMUNAL FACILITIES INCLUDING TENNIS COURT · INDOOR POOL & GYMNASIUM

## Description

20 Gillespie House is well-designed purpose built apartment construed by prestigious developer Octagon in the mid 1990's and offers versatile living accommodation approaching 1,000 square feet. Virginia Park is a sought after development in central Virginia Water offering 24 hour security plus communal indoor swimming pool, gymnasium, Sport Halls and outdoor tennis courts. Offered for sale with no onward chain.