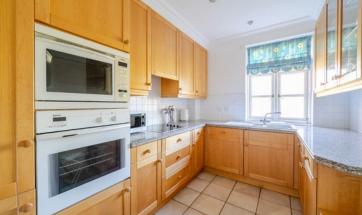

RECEPTION HALL . LIVING/DINING ROOM . KITCHEN/BREAKFAST ROOM . UTILITY CUPBOARD

- · MASTER BEDROOM WITH EN SUITE BATH & SHOWER ROOM · SECOND DOUBLE BEDROOM
- · SHOWER ROOM · UNDERGROUND PARKING FOR TWO VEHICLES · STORAGE CUPBOARD
- · COMMUNAL FACILITIES INCLUDING TENNIS COURT · INDOOR POOL & GYMNASIUM