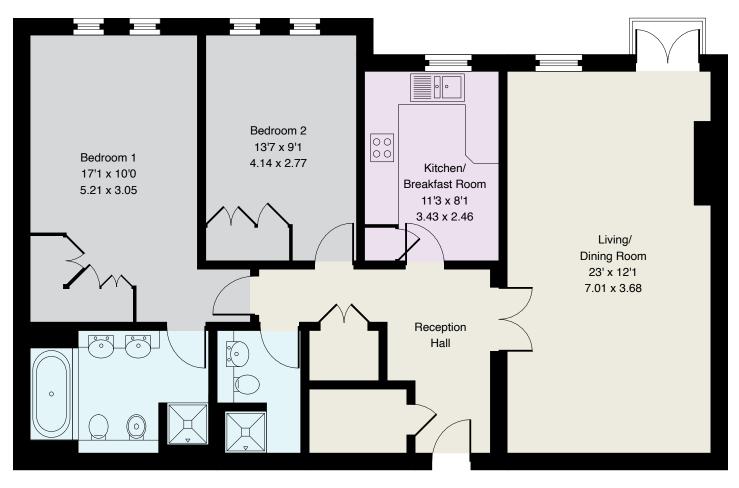

RECEPTION HALL . LIVING/DINING ROOM . KITCHEN/BREAKFAST ROOM . UTILITY CUPBOARD

- · MASTER BEDROOM WITH EN SUITE BATH & SHOWER ROOM · SECOND DOUBLE BEDROOM
- · SHOWER ROOM · UNDERGROUND PARKING FOR TWO VEHICLES · STORAGE CUPBOARD
- · COMMUNAL FACILITIES INCLUDING TENNIS COURT · INDOOR POOL & GYMNASIUM

EPC: C.77 Council Tax Band F

**FIRST FLOOR** 