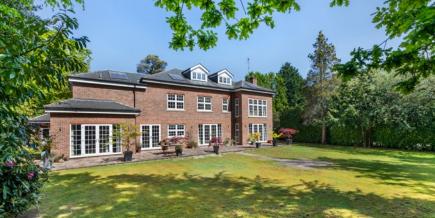

### Description

Maple House was constructed by the developers Belvedere in 2008 to an excellent specification including underfloor central heating to the concrete ground and first floors (powered via air source heat pump with a gas boiler as back-up) & solar panels; the superb internal design provides highly adaptable ground floor living and entertaining space plus spacious double bedroom suites with large en suite shower/bathrooms; the property also enjoys a very private plot which measures 0.43 acres & has the ideal orientation, with the rear garden facing directly South.