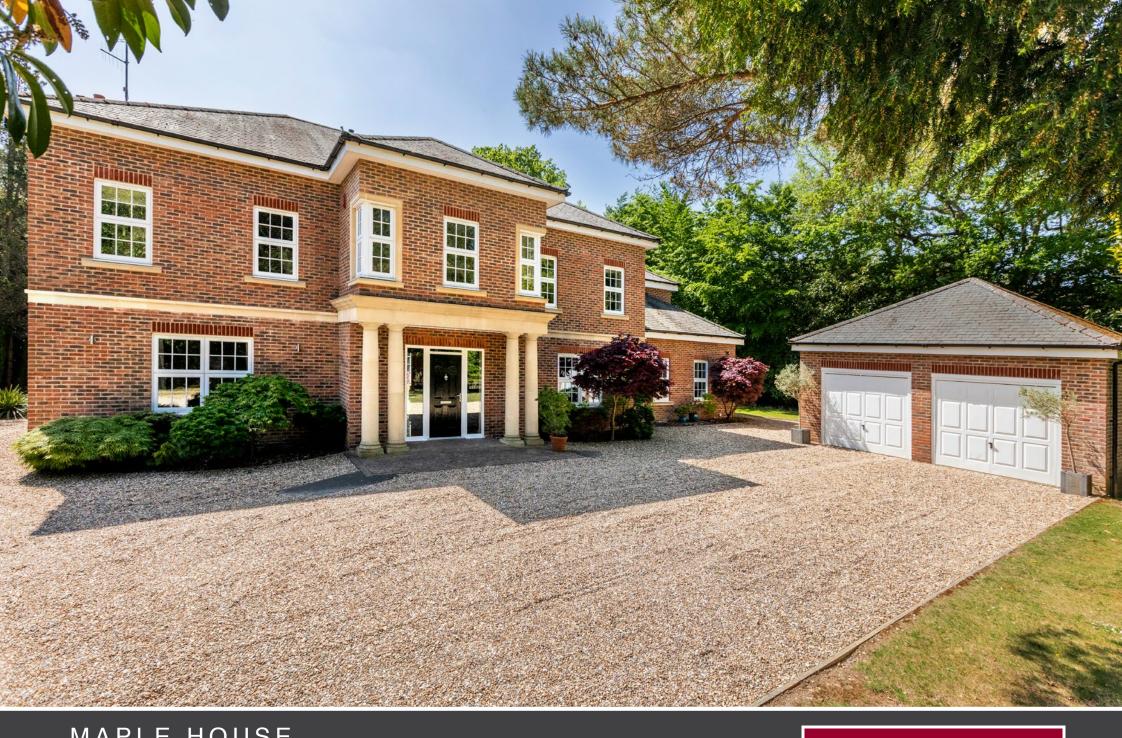

# Maple House 3 Virginia Drive• Virginia Water• Surrey• GU25 4RX £3,650,000 Freehold

A handsome Georgian style home offering outstanding accommodation over three storeys & enjoying a very private plot approaching half an acre with directly South facing gardens, close to the village centre.

### Description

Maple House was constructed by the developers Belvedere in 2008 to an excellent specification including underfloor central heating to the concrete ground and first floors (powered via air source heat pump with a gas boiler as back-up) & solar panels; the superb internal design provides highly adaptable ground floor living and entertaining space plus spacious double bedroom suites with large en suite shower/bathrooms; the property also enjoys a very private plot which measures 0.43 acres & has the ideal orientation, with the rear garden facing directly South.