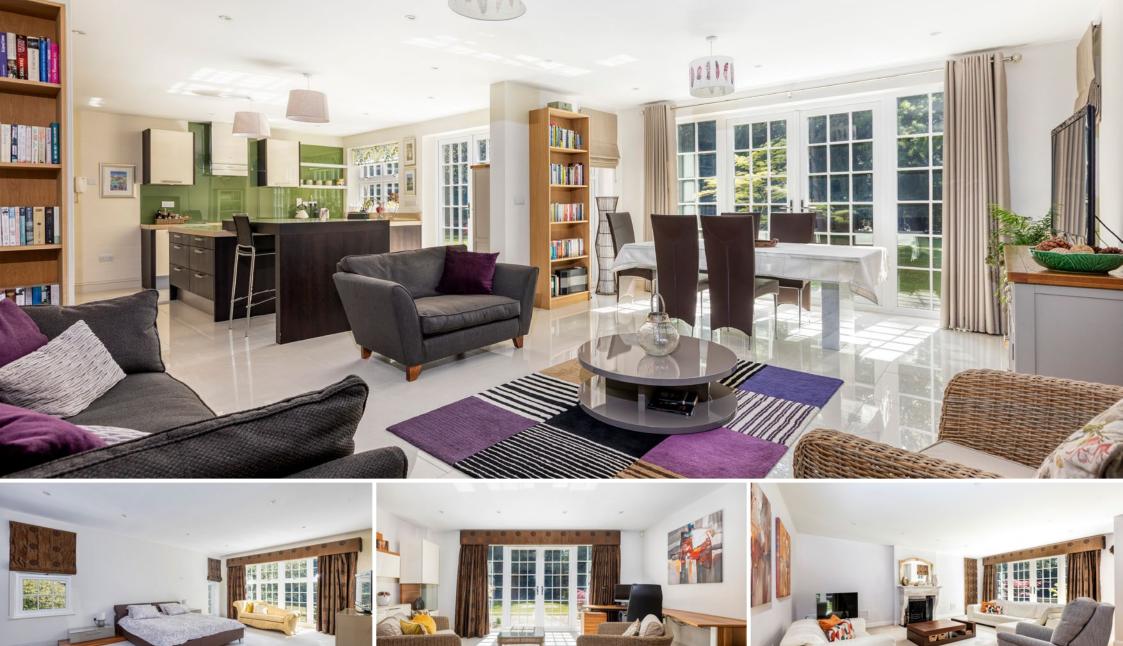

### Description

Maple House was constructed by the developers Belvedere in 2008 to an excellent specification including underfloor central heating to the concrete ground and first floors (powered via air source heat pump with a gas boiler as back-up) & solar panels; the superb internal design provides highly adaptable ground floor living and entertaining space plus spacious double bedroom suites with large en suite shower/bathrooms; the property also enjoys a very private plot which measures 0.43 acres & has the ideal orientation, with the rear garden facing directly South.