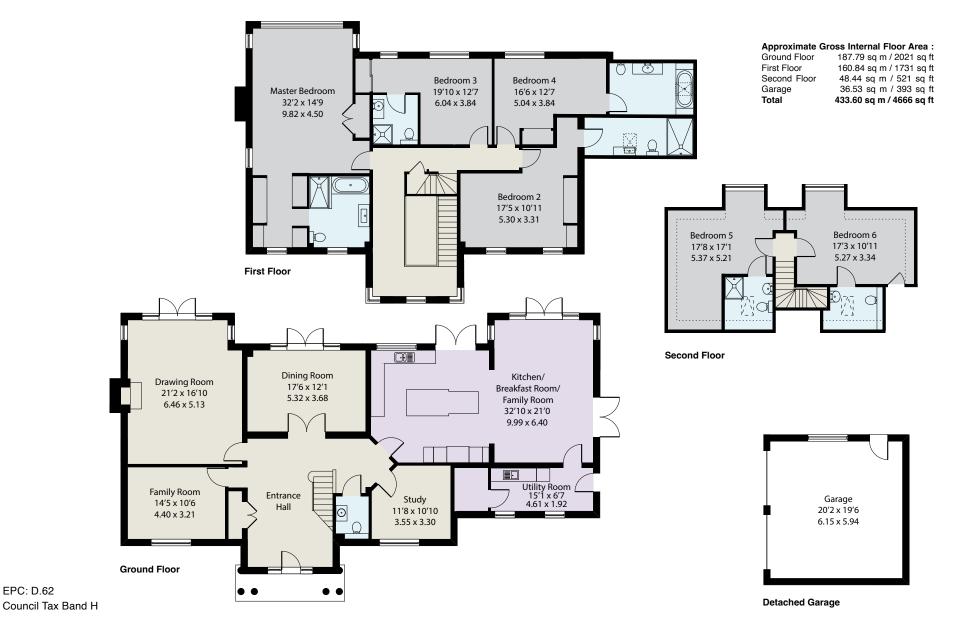

- WELL DESIGNED 3 STOREY HOME
  SIX DOUBLE BEDROOM SUITES
- 4 RECEPTION ROOMS, SUPERB KITCHEN/FAMILY ROOM
  PRIVATE PLOT MEASURING 0.43 ACRE
- CLOSE TO VILLAGE & RAIL STATION LONDON WATERLOO FROM 42 MINS
- DIRECTLY SOUTH FACING REAR GARDEN
- 2025 WENTWORTH ESTATE CHARGE £1,307.99

RECEPTION HALL · CLOAKROOM · DRAWING ROOM · DINING ROOM · FAMILY ROOM · STUDY · SUPERB KITCHEN/BREAKFAST/FAMILY ROOM · UTILITY ROOM · MASTER BEDROOM SUITE · THREE FURTHER FIRST FLOOR BEDROOM SUITES · SECOND FLOOR FIFTH BEDROOM SUITE PLUS BEDROOM SIX WITH EN SUITE WC · GATED DRIVEWAY TO DETACHED DOUBLE GARAGE · PRIVATE GARDENS

### Description

Maple House was constructed by the developers Belvedere in 2008 to an excellent specification including underfloor central heating to the concrete ground and first floors (powered via air source heat pump with a gas boiler as back-up) & solar panels; the superb internal design provides highly adaptable ground floor living and entertaining space plus spacious double bedroom suites with large en suite shower/bathrooms; the property also enjoys a very private plot which measures 0.43 acres & has the ideal orientation, with the rear garden facing directly South.