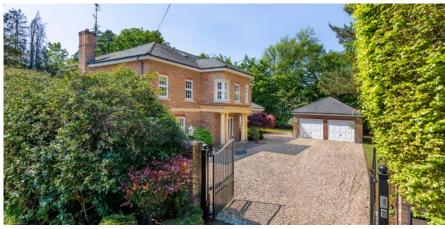

### Description

Maple House was constructed by the developers Belvedere in 2008 to an excellent specification including underfloor central heating to the concrete ground and first floors (powered via air source heat pump with a gas boiler as back-up) & solar panels; the superb internal design provides highly adaptable ground floor living and entertaining space plus spacious double bedroom suites with large en suite shower/bathrooms; the property also enjoys a very private plot which measures 0.43 acres & has the ideal orientation, with the rear garden facing directly South.

#### Directions

From our offices on Station Approach, Virginia Water, turn left onto Christchurch Road and take the second left hand turning into Virginia Drive; after passing through the security barrier the entrance to Maple House will be found immediately on the right hand side.