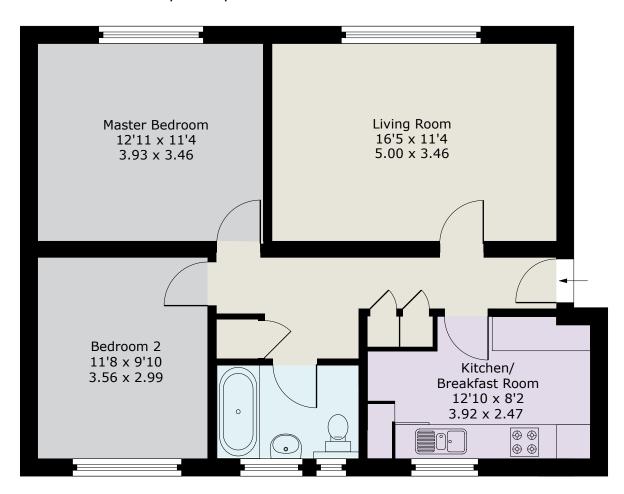

RECEPTION HALL · LIVING ROOM · KITCHEN/BREAKFAST ROOM · TWO SPACIOUS DOUBLE BEDROOMS • BATHROOM • SINGLE GARAGE PLUS AMPLE COMMUNAL PARKING • COMMUNAL GARDENS

#### Approximate Gross Internal Floor Area : Total 68.35 sq m / 736 sq ft