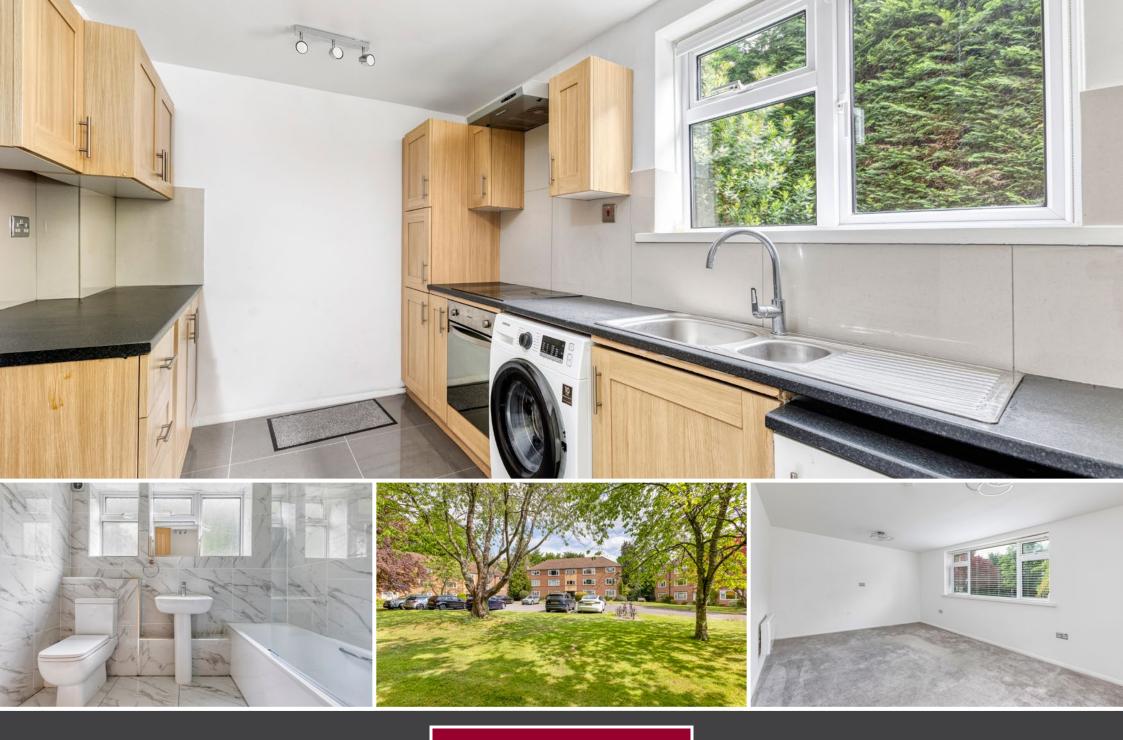

## 14 Trotsworth Court

Christchurch Road Virginia Water • Surrey GU25 4AG

> £349,950 Share of Freehold

A refurbished ground floor two double bedroom apartment with garage, situated in a popular development just a short stroll to village centre shops & restaurants plus the rail station, available with no onward chain.

#### Description

Trotsworth Court is a well planned development of three storey apartments which were built in the 1950's; these properties are always very popular, with a leafy outlook over mature gardens yet being right in the heart of the village, within a minutes' walk to local shops, restaurants and Virginia Water rail station making this an exceptionally convenient location. No.14 is a rarely available ground floor flat with two double bedrooms, a large bathroom and spacious kitchen/breakfast room; in our opinion this is an excellent option.