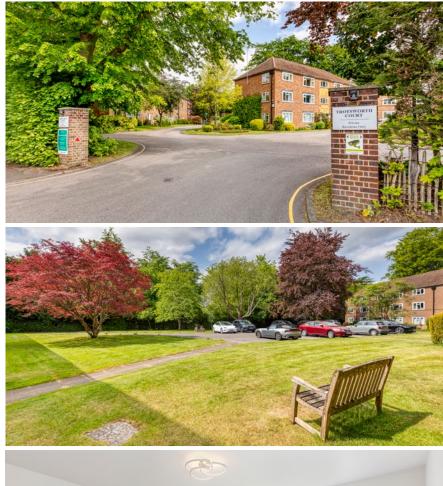

#### Description

Trotsworth Court is a well planned development of three storey apartments which were built in the 1950's; these properties are always very popular, with a leafy outlook over mature gardens yet being right in the heart of the village, within a minutes' walk to local shops, restaurants and Virginia Water rail station making this an exceptionally convenient location. No.14 is a rarely available ground floor flat with two double bedrooms, a large bathroom and spacious kitchen/breakfast room; in our opinion this is an excellent option.

### Directions

From our offices on Station Approach, Virginia Water, turn right onto Christchurch Road then immediately left into Trotsworth Court. take the left fork and the block housing no.14 will be found on the right.