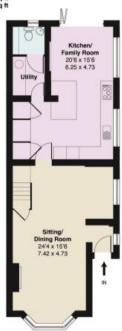

## 14 Goaters Road, Ascot

| Approximate Gross | Internal Floor Area : Ground Floor | 60.56 sq m / 652 sq th | First Floor | 59.29 sq m / 638 sq th | Total | 119.85 sq m / 1290 sq ft |

**Ground Floor** 

First Floor

Ref: 14GRB012509243 Buckinghame
HPI 02024 Tei: 07914007721 mattle thollandphotoimaging, com
Not to Scale. Any Areas, measurements or distances green are maximum and approximation only, codesionare without checking should be made when reliant upon them