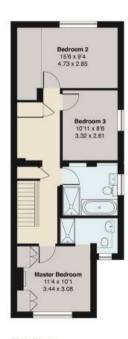

## 14 Goaters Road, Ascot

| Approximate Gross | Internal Floor Area : Ground Floor | 60.56 sq m / 652 sq th | First Floor | 59.29 sq m / 638 sq th | Total | 119.85 sq m / 1290 sq ft |

**Ground Floor** 

First Floor